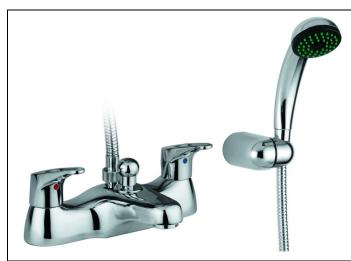

### **Product dimensions:**

• Overall Height / projection: 92 mm

Exit reach: 100 mmExit height: 27 mm

• Centre distance(s): 180 mm

• Base diameter(s): 50 mm

Product mounted where: Surface
Recommended hole diameter:
Min. fitting depth required:

• Max. surface depth: 30 mm