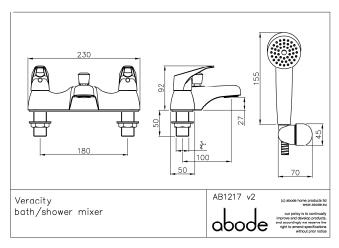

# **Product flow characteristics:**

• Min / Max water pressure: 0.2 bath & 0.4 shower / 5 bar • Part G mixed flow rate at 3 bar (I/m): bath>44, shower>16.1

• Max water temperature: 70° C

Product flow characteristics: Single flow
 Aerator type: Chromed flow straightener